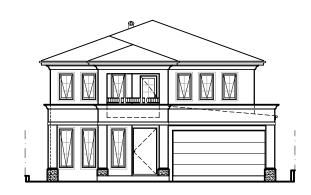

## STREETSCAPE ELEVATION

CLIENT'S SIGNATURE:

PRODUCT:

STAMFORD 45
Riveria
R/H Garage

LUXE

DA DRAWINGS Mr. MAKSOUR Mrs. MAKSOUR DRAWN: DATE: 10.12.24 MTK SITE ADDRESS: Lot 93 No. 28 RATIO @ A3: CHECKED: 1:200 AL Fairview Avenue SHEET: JOB No: 29917359 NSW ROSELANDS, 2196